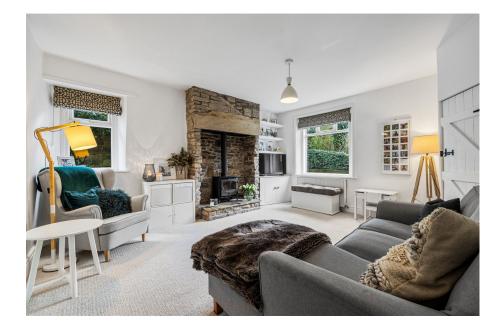

Energy rating E

Retaining character features with a contemporary finish is this early 19th century stone end cottage. Positioned within the heart of ever popular Dobcross village, this double fronted home provides two bedrooms, a spacious lounge and a useful dry lined cellar space.