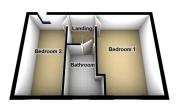

ALL. TOGETHER. BETTER. www.kirkham-property.co.uk













• Stone end cottage

• Double fronted

Two bedrooms

 Spacious lounge with multifuel stove

• Garage on a separate plot

Central Dobcross location

Useful cellar storage

Energy rating E









Retaining character features with a contemporary finish is this early 19th century stone end cottage. Positioned within the heart of ever popular Dobcross village, this double fronted home provides two bedrooms, a spacious lounge and a useful dry lined cellar space.



**Ground Floor** 

First Floor





## Uppermill Office

35 High Street Uppermill, Saddleworth OL3 6HS Monday – Friday. 9am – 5pm Saturday. 10am – 3 pm uppermill@kirkham-property.co.uk t: 01457 810 076 f: 01457 810 222 Out of hours telephone service Monday – Thursday 8:30am – 7pm Friday – 8:30am – 5pm Saturday – Sunday 10am – 3pm