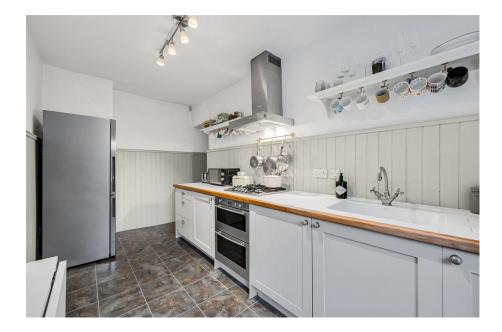

Energy rating E

Retaining character features with a contemporary finish is this early 19th century stone end cottage. Positioned within the heart of ever popular Dobcross village, this double fronted home provides two bedrooms, a spacious lounge and a useful dry lined cellar space.