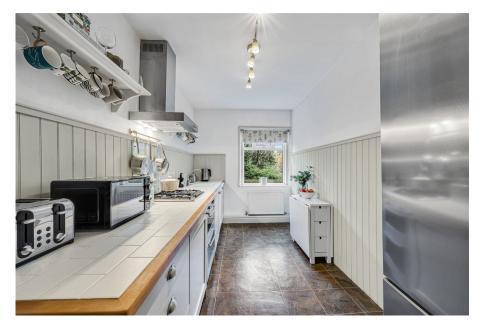

Energy rating E

Retaining character features with a contemporary finish is this early 19th century stone end cottage. Positioned within the heart of ever popular Dobcross village, this double fronted home provides two bedrooms, a spacious lounge and a useful dry lined cellar space.