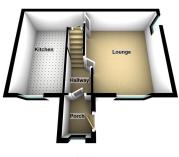

ALL. TOGETHER. BETTER. www.kirkham-property.co.uk













• Stone end cottage

• Double fronted

Two bedrooms

 Spacious lounge with multifuel stove

• Garage on a separate plot

Central Dobcross location

Useful cellar storage

Energy rating E









Retaining character features with a contemporary finish is this early 19th century stone end cottage. Positioned within the heart of ever popular Dobcross village, this double fronted home provides two bedrooms, a spacious lounge and a useful dry lined cellar space.



**Ground Floor** 

First Floor





## Uppermill Office

35 High Street Uppermill, Saddleworth OL3 6HS Monday – Friday. 9am – 5pm Saturday. 10am – 3 pm uppermill@kirkham-property.co.uk t: 01457 810 076 f: 01457 810 222 Out of hours telephone service Monday – Thursday 8:30am – 7pm Friday – 8:30am – 5pm Saturday – Sunday 10am – 3pm