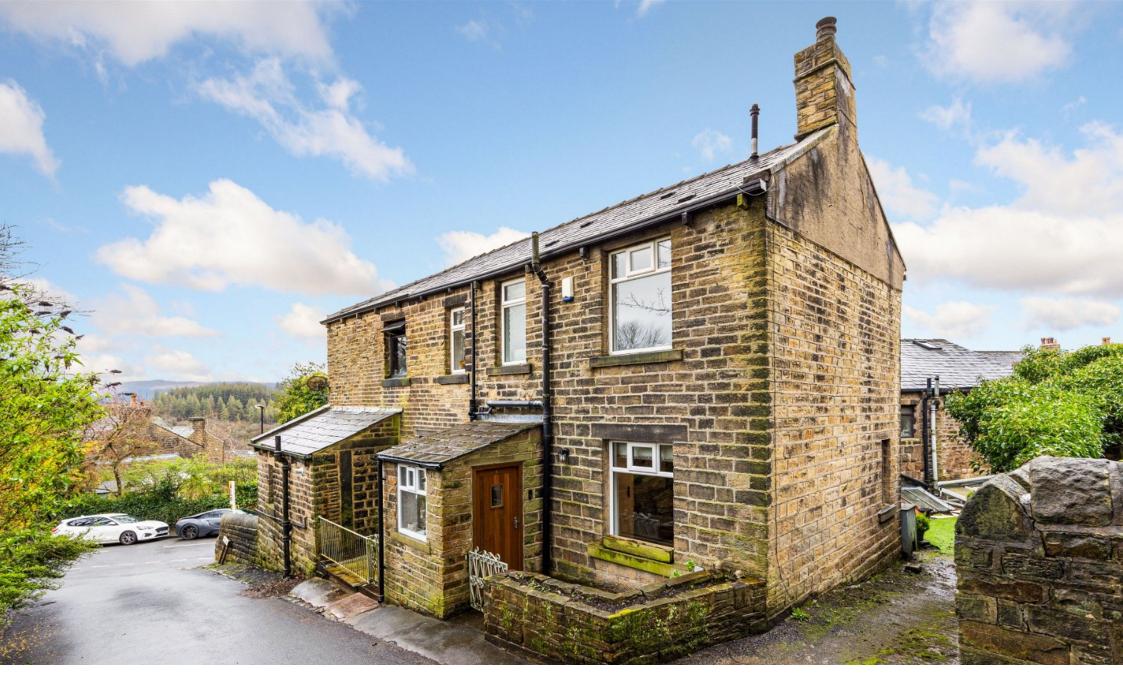

ALL. TOGETHER. BETTER. www.kirkham-property.co.uk

• Stone end cottage

• Double fronted

Two bedrooms

 Spacious lounge with multifuel stove

• Garage on a separate plot

Central Dobcross location

Useful cellar storage

Energy rating E

Retaining character features with a contemporary finish is this early 19th century stone end cottage. Positioned within the heart of ever popular Dobcross village, this double fronted home provides two bedrooms, a spacious lounge and a useful dry lined cellar space.