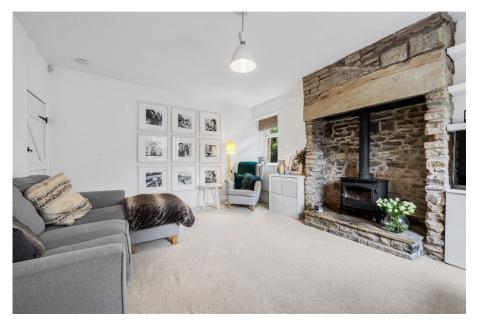

Energy rating E

Retaining character features with a contemporary finish is this early 19th century stone end cottage. Positioned within the heart of ever popular Dobcross village, this double fronted home provides two bedrooms, a spacious lounge and a useful dry lined cellar space.