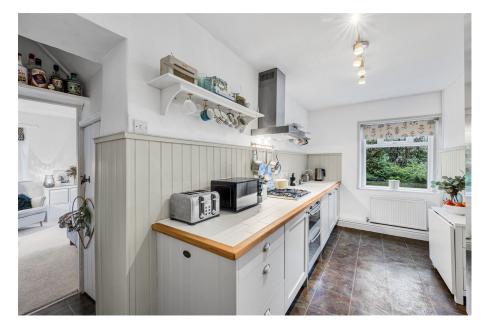

Energy rating E

Retaining character features with a contemporary finish is this early 19th century stone end cottage. Positioned within the heart of ever popular Dobcross village, this double fronted home provides two bedrooms, a spacious lounge and a useful dry lined cellar space.