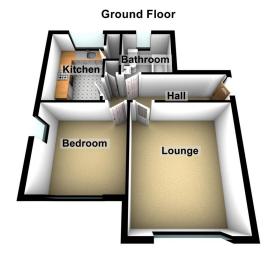

ALL. TOGETHER. BETTER. www.kirkham-property.co.uk

- Ground Floor Apartment
- Double Bedroom with Fitted Wardrobes
- Allocated Parking Space
- Modern Bathroom with Under-floor Heating
- Walking Distance To Train Station
- · Canal & River Setting

No Chain

• EPC Rating C

Located within a canal and river setting this one bedroom ground floor apartment is conveniently positioned for access to Mossley railway station just a few minutes' walk away. The property has an allocated parking space within a resident only car park next to the property. Border Mill Fold makes up part of the popular Three Counties development with direct access to canal towpath's, Woodend Mill with cafes and other independent businesses and of course the convenience of amenities within bottom Mossley on foot.