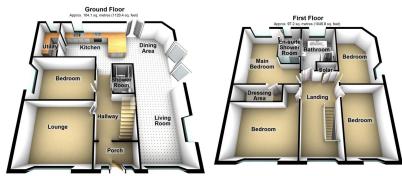

## Surrey Avenue, Shaw

Brand New Build

• Over 2000sq ft of living space

Five Bedrooms

- Massive Open Plan Kitchen/ Dining/Living Room
- Quality Fitments Throughout Lovely Location

Three Bathrooms

• EPC:

NO CHAIN. An amazing brand new build offering superb family size accommodation comprising: Entrance porch, hallway, open plan lounge/kitchen/dining room, Living room, utility room, bedroom and a shower room. To the first floor there is a wonderful open plan landing, main bedroom with En-suite shower room and dressing room, three further bedrooms all oversized double's and a four piece bathroom. Externally there are two garden spaces, large driveway to the front and the side and a garage. Call us today to arrange a viewing.

Total area: approx. 201.2 sq. metres (2166.2 sq. feet)