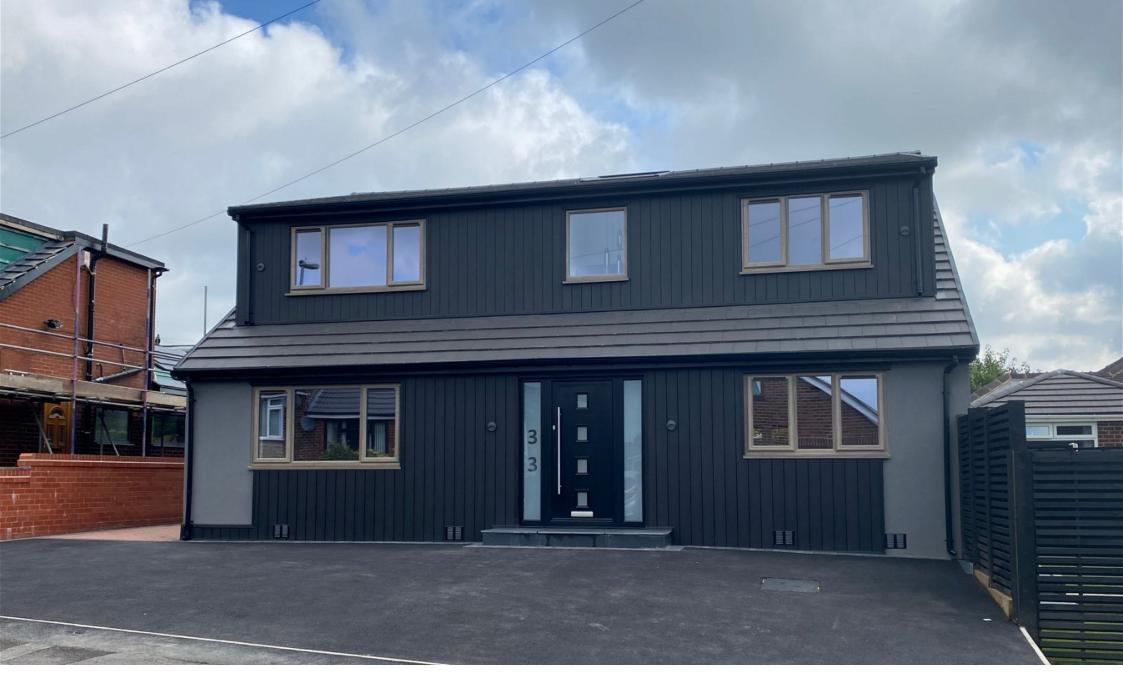

## Surrey Avenue, Shaw

Brand New Build

• Over 2000sq ft of living space

Five Bedrooms

- Massive Open Plan Kitchen/ Dining/Living Room
- Quality Fitments Throughout Lovely Location

Three Bathrooms

• EPC:

NO CHAIN. An amazing brand new build offering superb family size accommodation comprising: Entrance porch, hallway, open plan lounge/kitchen/dining room, Living room, utility room, bedroom and a shower room. To the first floor there is a wonderful open plan landing, main bedroom with En-suite shower room and dressing room, three further bedrooms all oversized double's and a four piece bathroom. Externally there are two garden spaces, large driveway to the front and the side and a garage. Call us today to arrange a viewing.