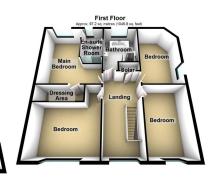

## Surrey Avenue, Shaw

Brand New Build

• Over 2000sq ft of living space

Five Bedrooms

- Massive Open Plan Kitchen/ Dining/Living Room
- Quality Fitments Throughout Lovely Location

Three Bathrooms

• EPC:

NO CHAIN. An amazing brand new build offering superb family size accommodation comprising: Entrance porch, hallway, open plan lounge/kitchen/dining room, Living room, utility room, bedroom and a shower room. To the first floor there is a wonderful open plan landing, main bedroom with En-suite shower room and dressing room, three further bedrooms all oversized double's and a four piece bathroom. Externally there are two garden spaces, large driveway to the front and the side and a garage. Call us today to arrange a viewing.

Total area: approx. 201.2 sq. metres (2166.2 sq. feet)