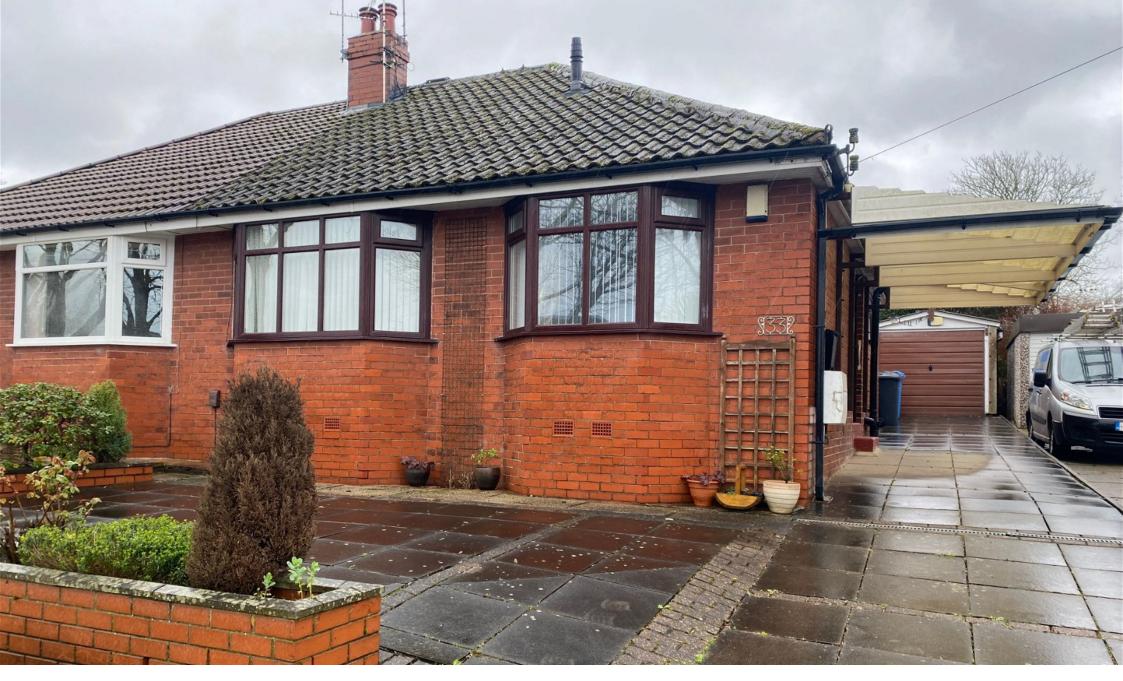

## North Gate, Garden Suburbs, Oldham Offers Over £200,000

- Semi Detached
- Converted Loft Room
- Popular Area
- Driveway and Garage

- Two Bedrooms
- Versatile Accommodation
- Gardens Front and Rear
- EPC D

2 🛱 2 🚮 1

Situated in the popular area of Garden Suburb is this two bedroom semi detached bungalow. Offering versatile living space the property offers the opportunity for someone to put their own mark on it and make it a great home for years to come. Offered for sale with NO CHAIN therefore VACANT POSSESSION the property does need a degree of modernisation but this has been taken into account in the asking price. Internally comprising of entrance hallway, lounge with bay window, dining room/second bedroom, dining kitchen, good size light and airy conservatory and a four piece family bathroom plus, the loft room has been converted to a bedroom with a separate wc not to current regulations but this could easily be done and provide additional rooms by the addition of dormers if more space is needed (subject to planning). Externally there are low maintenance gardens to both the front and rear plus a driveway leading to a single garage.