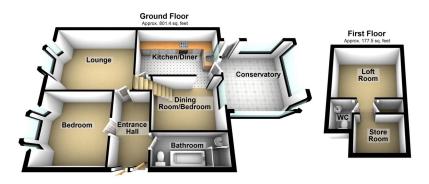

2 🛱 2 🚮 1

Situated in the popular area of Garden Suburb is this two bedroom semi detached bungalow. Offering versatile living space the property offers the opportunity for someone to put their own mark on it and make it a great home for years to come. Offered for sale with NO CHAIN therefore VACANT POSSESSION the property does need a degree of modernisation but this has been taken into account in the asking price. Internally comprising of entrance hallway, lounge with bay window, dining room/second bedroom, dining kitchen, good size light and airy conservatory and a four piece family bathroom plus, the loft room has been converted to a bedroom with a separate wc not to current regulations but this could easily be done and provide additional rooms by the addition of dormers if more space is needed (subject to planning). Externally there are low maintenance gardens to both the front and rear plus a driveway leading to a single garage.

Total area: approx. 978.9 sq. feet