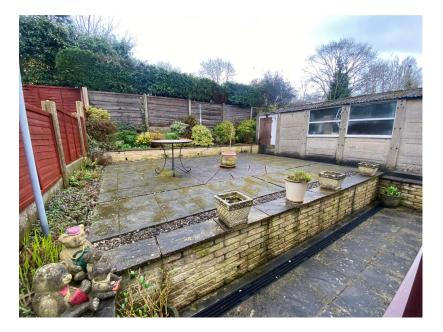

2 🛱 2 🚮 1

Situated in the popular area of Garden Suburb is this two bedroom semi detached bungalow. Offering versatile living space the property offers the opportunity for someone to put their own mark on it and make it a great home for years to come. Offered for sale with NO CHAIN therefore VACANT POSSESSION the property does need a degree of modernisation but this has been taken into account in the asking price. Internally comprising of entrance hallway, lounge with bay window, dining room/second bedroom, dining kitchen, good size light and airy conservatory and a four piece family bathroom plus, the loft room has been converted to a bedroom with a separate wc not to current regulations but this could easily be done and provide additional rooms by the addition of dormers if more space is needed (subject to planning). Externally there are low maintenance gardens to both the front and rear plus a driveway leading to a single garage.