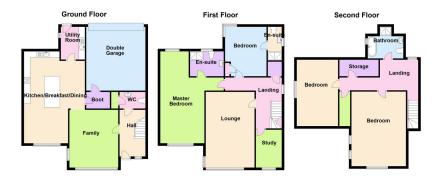

ALL. TOGETHER. BETTER. www.kirkham-property.co.uk

£875,000

- · Executive stone detached
- Four double bedrooms plus study
- Double garage & driveway parking
- Development of just four homes
- Utility & boot room
- Freehold title
- NHBC warranty until 2030
- High specification of construction
- Underfloor heating to ground
  Energy rating B
  first floors