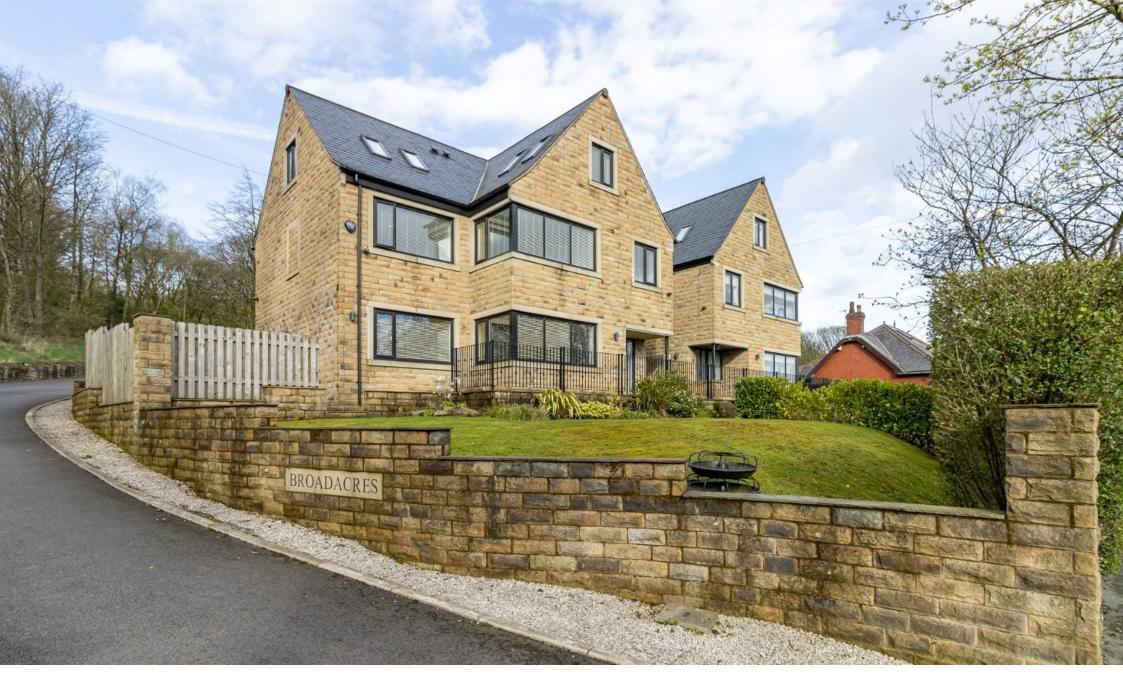

ALL. TOGETHER. BETTER. www.kirkham-property.co.uk

£875,000

- · Executive stone detached
- Four double bedrooms plus study
- Double garage & driveway parking
- Development of just four homes
- Utility & boot room
- Freehold title
- NHBC warranty until 2030
- High specification of construction
- Underfloor heating to ground
  Energy rating B
  first floors

Presented to the market for sale is this executive detached residence located on a private development of just four homes. Broadacres is a modern stone built development finished to an extremely high standard by the developer. This particular home takes advantage of the elevated positon from Oldham Road to capture a stunning countryside view, especially from the lounge.