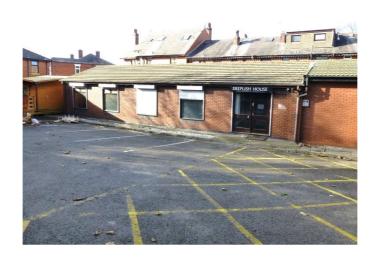

### DEEPLISH HOUSE, 174 MILKSTONE ROAD, ROCHDALE OL11 1NA

- Modern purpose-built office building
- Private, secure site with ample car-parking
- Good quality specification with suspended ceilings, airconditioning and electric storage heaters
- Potential for alternative uses including residential subject to Planning consent
- No business rates payable to qualifying businesses

### 174 Milkstone Road, Rochdale OL11 1NA

## **Description and Location**

Deeplish House comprises a bungalow style single-storey detached office building originally believed to have been constructed around 1930 but substantially reconstructed and extended in the late 1990's such that it is effectively presented as a modern building.

Externally, there is a surfaced car-park with space for approximately 12 vehicles and two timber outbuildings.