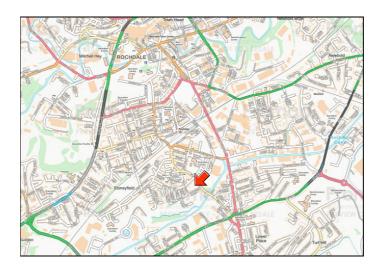

It benefits from a private, secure location off Milkstone Road, in a mainly residential area approximately 1 mile south of Rochdale town centre. Access to Junction 20 of the M62 motorway via the A627m is about 2 miles.

The property is accessed via a private driveway which also serves the adjacent Leighton House Care Home.