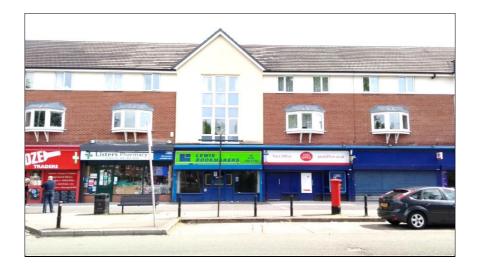

# 43 Peel Hall Road, Wythenshawe, Manchester, M22 5DW

- Open-plan retail unit, with storage to the rear
- Situated within an established retail parade
- On street parking outside the subject property
- Good location

### Description

The property comprises a retail unit forming part of a development of retail units and upper floor flats.

## Retail Unit

with electrically operated security shutter to shop front and open plan retail area.

W/C & wash basin Rear storeroom with kitchenette & W/C to rear

<u>Services</u>

Mains water, electricity and drainage are connected.